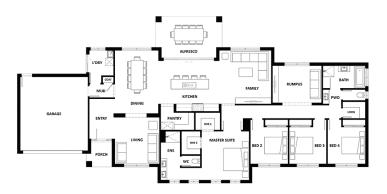

## **ALDEN 273 | HEYFIELD**

\*HOUSE ONLY TO SUIT MINIMUM 32M FRONTAGE

Façade picture is for illustration purpose only and may not be reflected in the price

\$361,520